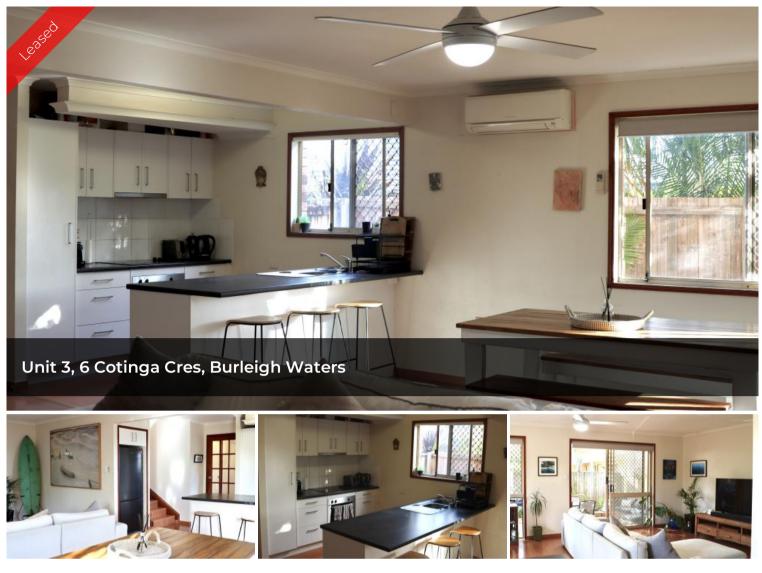

## Peaceful townhouse in perfect Burleigh location!

Situated in an exclusive complex of just three townhouses, this astutely designed home features an open plan living/kitchen/dining that extends seamlessly to an outdoor entertaining area - perfect for alfresco dining. Upstairs you'll find three generously sized bedrooms, including a master with walk in robe and ensuite.

Highlights:

- 3 bedrooms, 2 bathrooms, plus powder room
- Quiet cul-de-sac location
- One of only 3 townhouses in complex
- Modern kitchen with stainless steel appliances
- Covered outdoor entertaining area
- Fenced rear yard
- Split system air conditioning throughout

Located in the highly sought-after area of Burleigh Waters, this home offers unparalleled convenience. Shops and cafes are just a short stroll away, while the beach is only minutes from your doorstep. You'll also be in the heart of Burleigh Waters' thriving cafe and bar district. 🛏 3 🔊 2 🖨 2