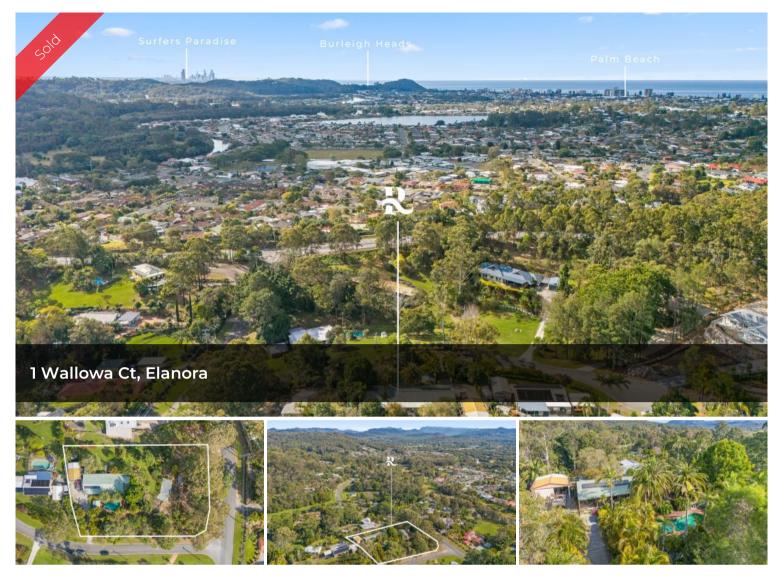

# Sold by Drew Riley

Perched on an elevated corner block with a coveted NE aspect, this rare Elanora acreage property offers a serene rural lifestyle just 7 minutes from the beach.

Nestled on over an acre, this home is your sanctuary, visited only by native birds and the occasional wallaby. The house itself exudes charm with its log cabin feel, soaring pitched ceilings, and a flexible layout ready to be customised into your dream home.

The property also features an established fruit orchard and a sparkling pool, making it a gem with the potential to become one of Elanora's finest.

# Highlights:

- Spacious 4-bed, 2-bath home on 4,101 sqm of land
- Elevated corner position with a premium NE aspect
- Established fruit orchard with a variety of trees, including banana, mandarin, orange, lychee, and more
- Rare Elanora acreage with excellent future potential
- Private NE facing in-ground pool
- Ample storage with two large sheds

### Prime Location:

- 7 minutes to the beach via car (15-minute bike ride)
- 4 minutes to 19th Ave Shopping Centre (Woolworths)
- 2 minutes to Elanora High School
- 2 minutes to Talley Valley Golf Club
- 3 minutes to Coplicks Tallebudgera Golf Course
- 5 minutes to the M1 Motorway
- 14 minutes to Gold Coast Airport
- 800m to Tallebudgera Off-Leash Dog Park